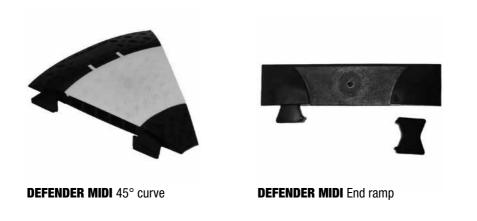

MIDI                                                                                                                  | 890 x 542 x 54 mm | Weight: 11.5 Kg |
|--|-----------------------------------------------------------------------------------------------------------------------|-------------------|-----------------|
|  | Safe load: ca. 5t on a surface area of 20 x 20 cm. Generally, any street-legal vehicle can drive over this crossover. |                   |                 |
|  |                                                                                                                       |                   |                 |

Range of application: As with MINI, but also construction sites, streets, etc.



## **DEFENDER**'SERIES

## **ENGINEERING DRAWING**





Accessories: