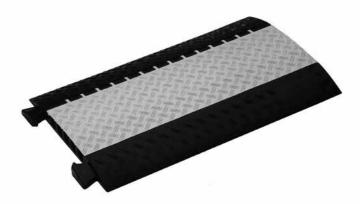

## **DEFENDER** MIDI

The Defender Midi was developed as a solution for applications between the Defender Compact and Defender III. This cable crossover features five cable channels, moulded connectors and a lower height and lighter weight than the Defender III. The load bearing capacity is similar to that of the Defender III!

|  | MIDI                                                                                                                  | 890 x 542 x 54 mm | Weight: 11.5 Kg |
|--|-----------------------------------------------------------------------------------------------------------------------|-------------------|-----------------|
|  | Safe load: ca. 5t on a surface area of 20 x 20 cm. Generally, any street-legal vehicle can drive over this crossover. |                   |                 |
|  |                                                                                                                       |                   |                 |