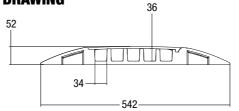

## **ENGINEERING DRAWING**

Accessories:

|  | MIDI                                                                                                                  | 890 x 542 x 54 mm | Weight: 11.5 Kg |
|--|-----------------------------------------------------------------------------------------------------------------------|-------------------|-----------------|
|  | Safe load: ca. 5t on a surface area of 20 x 20 cm. Generally, any street-legal vehicle can drive over this crossover. |                   |                 |
|  |                                                                                                                       |                   |                 |