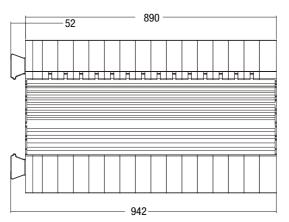

## **ENGINEERING DRAWING**

Accessories:

|  | MIDI                                                                                                                  | 890 x 542 x 54 mm | Weight: 11.5 Kg |
|--|-----------------------------------------------------------------------------------------------------------------------|-------------------|-----------------|
|  | Safe load: ca. 5t on a surface area of 20 x 20 cm. Generally, any street-legal vehicle can drive over this crossover. |                   |                 |
|  |                                                                                                                       |                   |                 |